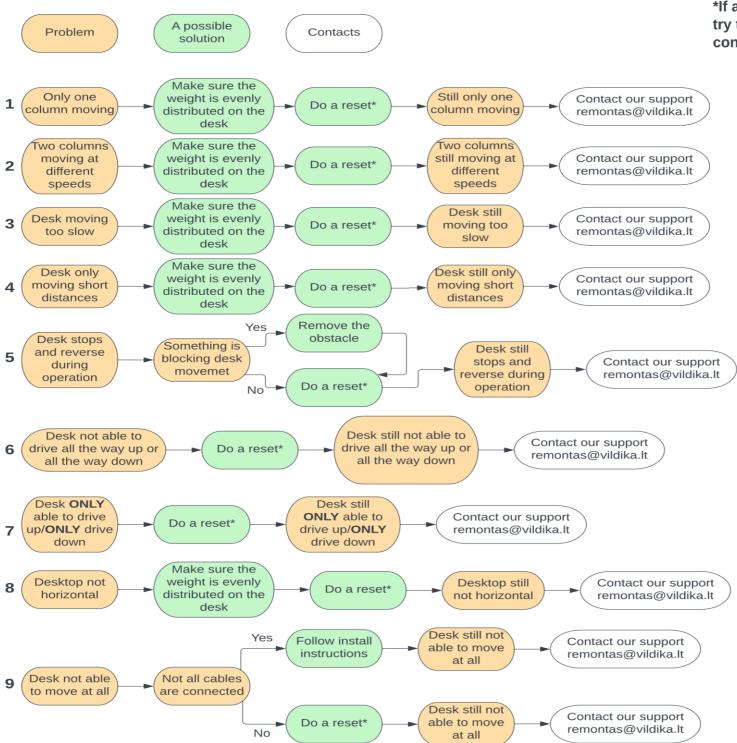

## Height-adjustable desks problems and possible solutions

\*If after the reset, the fault has not disappeared try to repeat reset 1 3 more times and only then contact our support