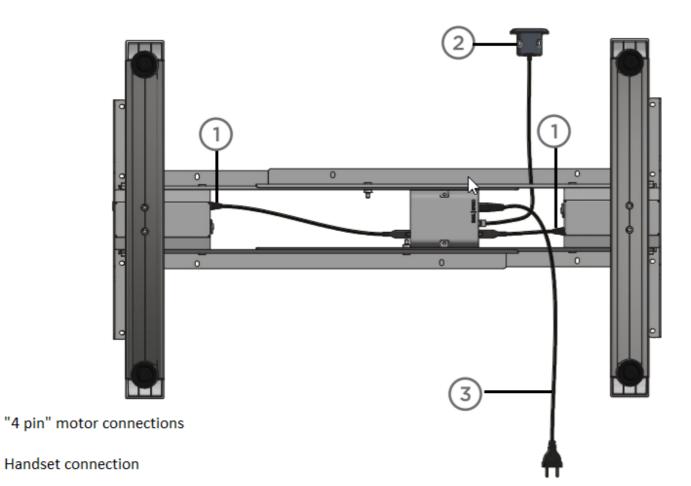

## Height-adjustable desks problems and possible solutions



\*If after the reset, the fault has not disappeared try to repeat reset 1 3 more times and only then contact our support

## Wires set up instruction



Power cord connection





## **UNIKA ERGO reset instruction**



Simultaneously press the up and down buttons, hold ir for 8 seconds



Hold down button untill desk reach lowest point possible

The desk is ready for normal use

## **UNIKA LINAK reset instruction**



Hold down button on desk panel to ensure the desk is retracted to it's lowest limit

Press and hold down button for 5 seconds, wait until all desk movement has stopped, then release. If initialization is successful, you should see a slight down/up movement of the desk legs



The desk is ready for normal use