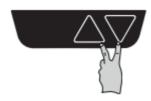

## **UNIKA ERGO reset instruction**

Simultaneously press the up and down buttons, hold ir for 8 seconds

Hold down button untill desk reach lowest point possible

The desk is ready for normal use