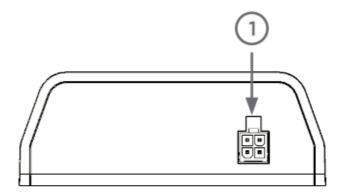

## Height-adjustable desks problems and possible solutions



\*If after the reset, the fault has not disappeared try to repeat reset 1 3 more times and only then contact our support

## Wires set up instruction



Power cord connection





## **UNIKA ERGO reset instruction**



Simultaneously press the up and down buttons, hold ir for 8 seconds



Hold down button untill desk reach lowest point possible

The desk is ready for normal use

## **UNIKA LINAK reset instruction**



Hold down button on desk panel to ensure the desk is retracted to it's lowest limit

Press and hold down button for 5 seconds, wait until all desk movement has stopped, then release. If initialization is successful, you should see a slight down/up movement of the desk legs



The desk is ready for normal use