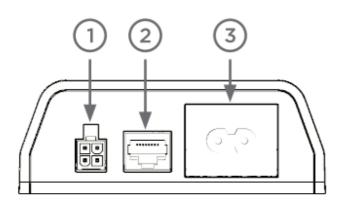

## Height-adjustable desks problems and possible solutions



\*If after the reset, the fault has not disappeared try to repeat reset 1 3 more times and only then contact our support

## Wires set up instruction



Power cord connection





## **UNIKA ERGO reset instruction**



Simultaneously press the up and down buttons, hold ir for 8 seconds



Hold down button untill desk reach lowest point possible

The desk is ready for normal use

## **UNIKA LINAK reset instruction**



Hold down button on desk panel to ensure the desk is retracted to it's lowest limit

Press and hold down button for 5 seconds, wait until all desk movement has stopped, then release. If initialization is successful, you should see a slight down/up movement of the desk legs



The desk is ready for normal use