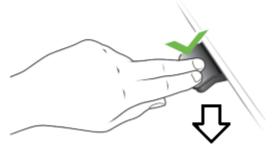

## **UNIKA LINAK reset instruction**

Hold down button on desk panel to ensure the desk is retracted to it's lowest limit

Press and hold down button for 5 seconds, wait until all desk movement has stopped, then release. If initialization is successful, you should see a slight down/up movement of the desk legs